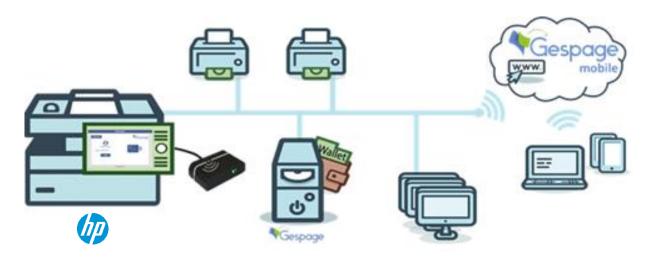

## Scheme of the network configuration

- User-friendly selection of the documents to print.
- Sending to Gespage server of prints, copies and scans performed.
- Secure use of the HP MFP by Login, Login / Password, Code, Card (badge reader in option).
- Management and accounting of the user's scans to email and to a limited address book.
- Synchronization and management of the users, LDAP, AD directories or a CSV data base.
- Setting of access rights for the specific use to each user or user group.
- Management and configuration of the terminal from a user-friendly web interface.
- The « From: » field of the emails is automatically filled in with the user name.
- Modification of the job properties (force print in B&W or duplex, or modify the number of copies).