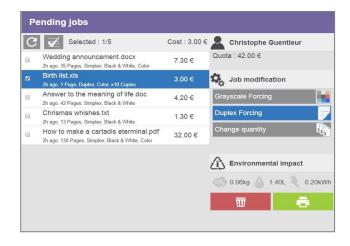

- The intuitive user interface allows a quick start from
- Display of the user credit before and after the operation, as well as the tariffs of copies, prints (A4, A3, B&W, Colour) and scans.
- The user may select one or several documents from the list in the print queue for release them, delete them or leave them in the queue.
- Copies, prints and scans are managed directly on a same interface.
- A quick identification thanks to the contactless badge reader (in option).