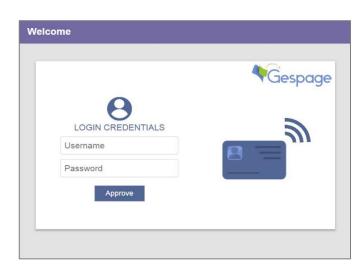

## Scheme of the network configuration

- User-friendly selection of the documents to print.
- Sending to Gespage server of prints, copies and scans performed.
- Secure use of the HP MFP by Login, Login / Password, Code, Card (badge reader in option).
- Management and accounting of the user's scans to email and to a limited address book.
- Synchronization and management of the users, LDAP, AD directories or a CSV data base.
- Setting of access rights for the specific use to each user or user group.
- Management and configuration of the terminal from a user-friendly web interface.
- The « From: » field of the emails is automatically filled in with the user name.
- Modification of the job properties (force print in B&W or duplex, or modify the number of copies).

- The intuitive user interface allows a quick start from
- Display of the user credit before and after the operation, as well as the tariffs of copies, prints (A4, A3, B&W, Colour) and scans.
- The user may select one or several documents from the list in the print queue for release them, delete them or leave them in the queue.
- Copies, prints and scans are managed directly on a same interface.
- A quick identification thanks to the contactless badge reader (in option).