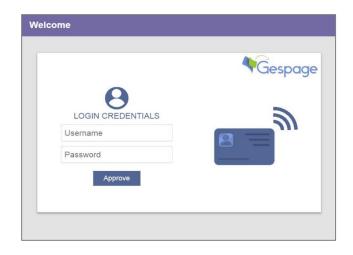

## Scheme of the network configuration

- User-friendly selection of the documents to print.
- Sending to Gespage server of prints, copies and scans performed.
- Secure use of the HP MFP by Login, Login / Password, Code, Card (badge reader in option).
- Management and accounting of the user's scans to email and to a limited address book.
- Synchronization and management of the users, LDAP, AD directories or a CSV data base.
- Setting of access rights for the specific use to each user or user group.
- Management and configuration of the terminal from a user-friendly web interface.
- The « From: » field of the emails is automatically filled in with the user name.
- Modification of the job properties (force print in B&W or duplex, or modify the number of copies).

- The intuitive user interface allows a quick start from
- Display of the user credit before and after the operation, as well as the tariffs of copies, prints (A4, A3, B&W, Colour) and scans.
- The user may select one or several documents from the list in the print queue for release them, delete them or leave them in the queue.
- Copies, prints and scans are managed directly on a same interface.
- A quick identification thanks to the contactless badge reader (in option).