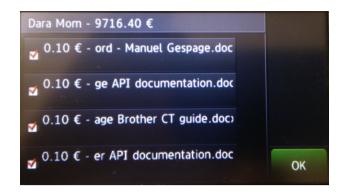

- ✓ The intuitive user interface allows a quick start from the first use.
- ✓ Display of the user credit before and after the operation, as well as the tariffs of prints (A4, A3, B&W, Colour).
- ✓ The user may select one or several documents from the list in the print queue for release them, delete them or leave them in the queue.
- ✓ Copies, prints and scans are managed directly on a same interface.
- ✓ A quick identification thanks to the contactless badge reader (in option).