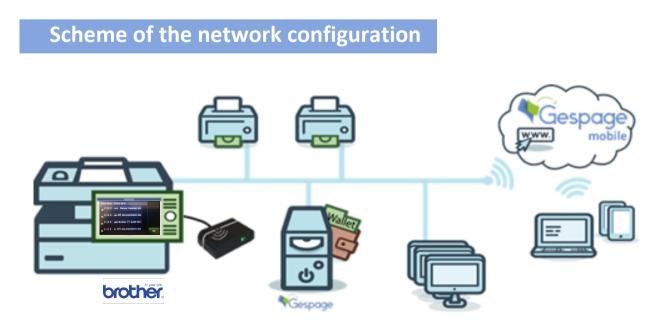

## Embedded Terminal for MFP BROTHER

The **eTerminal-Brother** embedded terminal works with the Brother Multifunction and enables the communication between the MFP and the **Gespage** server.

Accessible from the touch screen of the Brother MFP, this software allows for access control, secured printing and user's identification by entering a code on the touch screen.