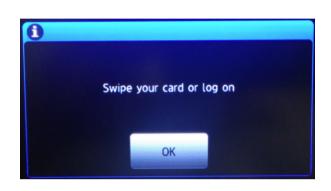

## Embedded Terminal for MFP BROTHER

The **eTerminal-Brother** embedded terminal works with the Brother Multifunction and enables the communication between the MFP and the **Gespage** server.

Accessible from the touch screen of the Brother MFP, this software allows for access control, secured printing and user's identification by entering a code on the touch screen.

## The embedded terminal benefits

- ✓ Personalized welcome to the identified user.
- ✓ Selection of the documents to print.
- ✓ Accounting on Gespage server and payment of prints, copies, scans and prints from USB keys.
- ✓ Secure use of the Brother MFP by login, login/ password, code, card (badge reader in option).
- ✓ Management of scans to email, home directory or USB key.
- ✓ Synchronization and management of the users, LDAP, AD directories or a CSV data base.
- ✓ Setting of access rights for the specific use to each user or user group.
- ✓ Management and configuration of the terminal from a user-friendly web interface.