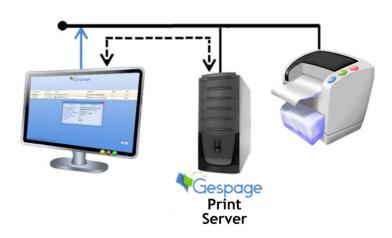

- ✓ Windows or Linux Server (including remote, autonomous and separate networks).
- ✓ A pop-up available on all the client stations: Windows, Linux/Unix, MAC and thin clients.
- ✓ An ergonomic and secure web interface with access rights.
- ✓ Management of the remote sites with data consolidation.