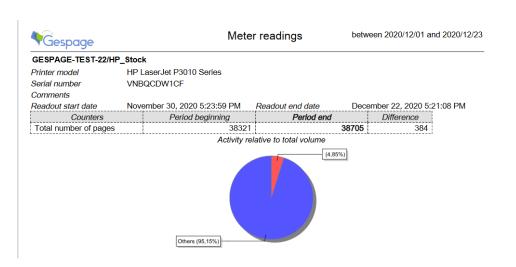

- ✓ Get tools to a rigorous cost management.
- ✓ Feedback of counters (MPS).
- ✓ An event log, automatic purges and backups and a High Availability.

- A customized Web user interface.
- ✓ Synchronization of user accounts with your own tools AD / LDAP / CSV data base.
- Edition of automatic and customizable reports (sent by mail, data export in csv, pdf and graphical reports).