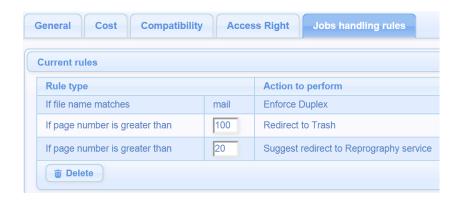

## **Key points**

- ✓ Control of prints on networked printers, local (usb) and multifonctions.
- ✓ Manage the user accounts with quotas or payment.
- ✓ Set up of a print policy: mandatory or suggested redirection and modification of documents (forcing to black & white and duplex).