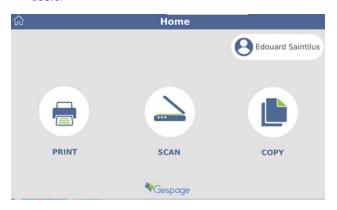

This embedded terminal allows secured printing through the identification of the user by entering a code on the touch screen or swiping a card.

With the quick access buttons to print, scan and copy functions, the **Toshiba-eTerminal** makes the use of the MFP easier, more ergonomic and above all more productive.

#### Intuitive interface

- ✓ User's customized welcome screen.
- Three quick access buttons directly to print, scan and copy functions
- Display of the user credit before and after the operation, as well as prices of prints (A4, A3, B&W, Colour) and scan.