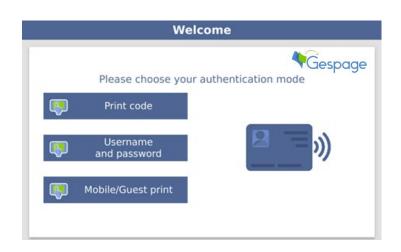

This embedded terminal allows secured printing through the identification of the user by entering a code on the touch screen or swiping a card.

With the quick access buttons to print, scan and copy functions, the **Toshiba-eTerminal** makes the use of the MFP easier, more ergonomic and above all more productive.

## Security / Access management

- ✓ Secure use of the TOSHIBA MFP by login, login/password, code, card (card reader in option).
- ✓ Ability to customize a logo on the authentication page.
- √ Ability to set access rights to each user or group of users.

#### Intuitive interface

- ✓ User's customized welcome screen.
- Three quick access buttons directly to print, scan and copy functions
- Display of the user credit before and after the operation, as well as prices of prints (A4, A3, B&W, Colour) and scan.