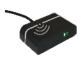

This embedded terminal allows secured printing through the identification of the user by entering a code on the touch screen or swiping a card.

With the quick access buttons to print, scan and copy functions, the **Toshiba-eTerminal** makes the use of the MFP easier, more ergonomic and above all more productive.

## Security / Access management

- ✓ Secure use of the TOSHIBA MFP by login, login/password, code, card (card reader in option).
- ✓ Ability to customize a logo on the authentication page.
- √ Ability to set access rights to each user or group of users.

# **Specifications**

- ✓ Compatible with TCM3 / TCM4 card readers.
- ✓ Compatible with Gespage 8.2.0 versions and higher.
- ✓ Available on TOSHIBA e-BRIDGE NEXT and X equipment.