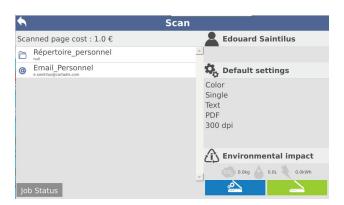

### Advanced scan

Advanced scans management with quick selection of scanning to the user's email, a personal directory or shared directories between user groups. Also compatible with Google Drive and One Drive.