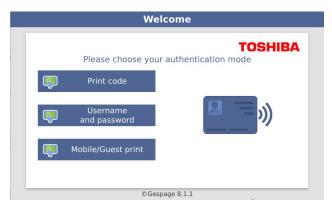

## Security / Access management

- ✓ Secure use of the TOSHIBA MFP by login, login/password, code, card (card reader in option).
- ✓ Ability to customize a logo on the authentication page.
- √ Ability to set access rights to each user or group of users.