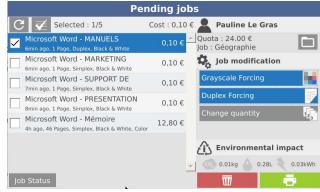

## Prints management

- ✓ The user may select one or several documents from the list of pending jobs for release, delete or leave them in the queue.
- ✓ Setting up a printing policy with modification of the job's properties (forcing black or colour, forcing simplex or duplex and modifying number of copies).
- ✓ Guest printing and Operator printing.

## Accounting and reporting

- ✓ Selecting a cost centre from a list allows detailed allocation of printing costs.
- Accounting to the page thanks to the eTerminal's functionalities.
- ✓ Wide range of reports available.