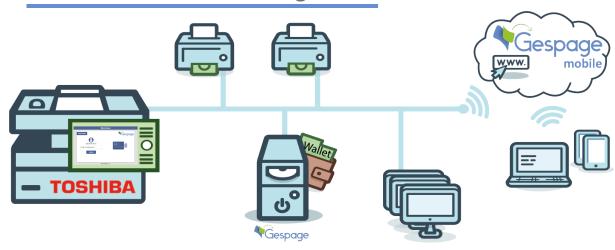

# Embedded terminal for Toshiba MFP







The "Toshiba-eTerminal "embedded module works with the TOSHIBA Multifunction Printers and enables the communication between the MFP and the GESPAGE server. Management and configuration of the terminal is done through a user-friendly web interface.

This embedded terminal allows secured printing through the identification of the user by entering a code on the touch screen or swiping a card.

With the quick access buttons to print, scan and copy functions, the **Toshiba-eTerminal** makes the use of the MFP easier, more ergonomic and above all more productive.

With a single click, the user interacts with the documents that he wants to copy, print or scan and in compliance with privacy and GDPR regulations.

## Scheme of the network configuration



## Security / Access management

- ✓ Secure use of the TOSHIBA MFP by login, login/password, code, card (card reader in option).
- ✓ Ability to customize a logo on the authentication page.
- √ Ability to set access rights to each user or group of users.



## Prints management

- ✓ The user may select one or several documents from the list of pending jobs for release, delete or leave them in the queue.
- ✓ Setting up a printing policy with modification of the job's properties (forcing black or colour, forcing simplex or duplex and modifying number of copies).
- ✓ Guest printing and Operator printing.



# **Specifications**

- ✓ Compatible with TCM3 / TCM4 card readers.
- ✓ Compatible with Gespage 8.2.0 versions and higher.
- ✓ Available on TOSHIBA e-BRIDGE NEXT and X equipment.



####